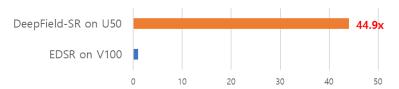

## Comparing with EDSR(NTIRE 2017) on Tesla V100

> 45x faster than GPU

### Upscaling 360p to 1440p throughput (FPS)

- > 0.03 better quality assessment in LPIPS metric than EDSR
- > 44x lower latency than GPU