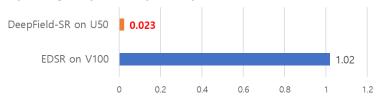

### Upscaling 360p to 1440p throughput (FPS)

- > 0.03 better quality assessment in LPIPS metric than EDSR
- > 44x lower latency than GPU