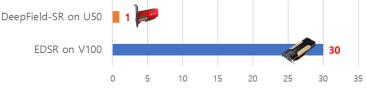

eepField-SR - Deep Learning based Video Super Resolution Accelerator

## INTRODUCTION

DeepField-SR is a fixed functional hardware accelerator leveraging Xilinx Alveo Cards to offer the highest computational efficiency for Video Super Resolution. Based on proprietary Neural Network trained with real world video data from the internet and fusing spatio-temporal information in multiple frames, it produces superior high resolution video quality.

## **BENEFITS**

## Comparing with EDSR(NTIRE 2017) on Tesla V100

> 45x faster than GPU

### Upscaling 360p to 1440p throughput (FPS)



- > 0.03 better quality assessment in LPIPS metric than EDSR
- > 44x lower latency than GPU

### Upscaling 360p to 1440p latency (SEC)



1x FPGA card required

## # of cards required to upscale 360p30 to 1440p30





# © Copyright 2020 Xilinx



# **Key Features**

- A fixed functional hardware accelerator offering high throughput
- Scalable architecture to support multiple FPGA cards
- > Low upscaling latency
- > Deep Neural Network suitable for resource limited FPGA
- > Deep Neural Network trained with real world video data
- Designed with High Level Synthesis
- > Easy to update and upgrade per market demands



## SOLUTION OVERVIEW

DeepField-SR is deployable on both public cloud and on-premise with Xilinx Alveo U200/U50 Accelerator Cards. As it is designed in scalable architecture and supports multiple FPGA cards, it can flexibly respond to various resolution upscale request. Its runtime performance on single Alveo U50 is 11 ~ 14fps to upscale video up to 4K resolution. The API is integrated wi