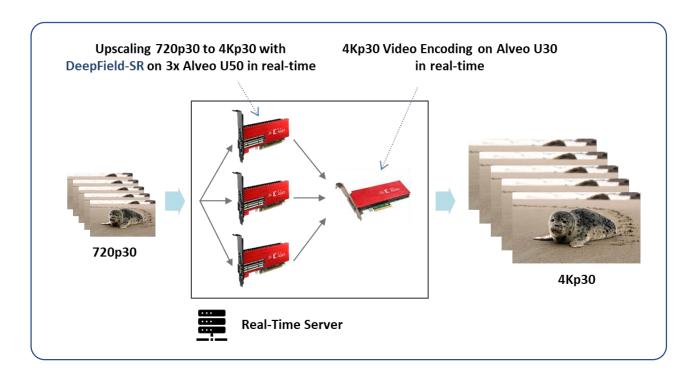

## SOLUTION OVERVIEW

DeepField-SR is deployable on both public cloud and on-premise with Xilinx Alveo U200/U50 Accelerator Cards. As it is designed in scalable architecture and supports multiple FPGA cards, it can flexibly respond to various resolution upscale request. Its runtime performance on single Alveo U50 is 11 ~ 14fps to upscale video up to 4K resolution. The API is integrated within an FFmpeg workflow, meaning that simple command enables DeepField-SR acceleration and upscaling user input video.