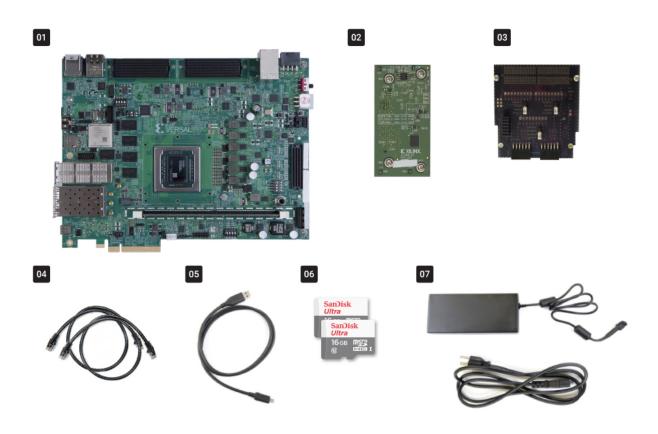

# TARGET APPLICATIONS

- > Data Center Compute
- > 5G Radio & Beamforming (DFE)
- > Cable-Access (Head-End)
- > Wireless Test Equipment
- > Automotive/ADAS prototyping
- > A&D Radar, Early Warning

- 01 VCK190 Evaluation Board
- 02 QSPI Boot Module
- 03 Pmod Module
- 04 2 Ethernet Cables
- 05 USB Type-C Cable
- 06 2 Micro SD Cards
- 07 180W (12V) Power Supply